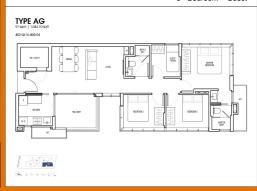

# **RESIDENTIAL - CONDOMINIUM** 1,044SQFT (97SQM) / CALL FOR PRICE!

3 - Bedroom + Guest

# 303, JOO CHIAT PLACE, EAST COAST, MARINE

**PARADE, SINGAPORE 427983** 

SGLD03598579 ■ LISTING ID: TENURE: FREEHOLD

■ TITLE: N/A

■ SIZE BUILT-UP: 1.044SQFT (97SQM) 13,045SQFT (1,212SQM) ■ SITE AREA:

■ NO. OF FLOORS:

■ FLOOR/LEVEL: N/A - N/A ■ BED ROOMS: 3+1 ■ BATH ROOMS: **MAIDS ROOMS:** N/A ■ PARKING SPACES: N/A **LAYOUT TYPE: OTHER ■ FACING: ■ VIEWING:** OTHER

■ SELLING PRICE: FOR PRICE!

**■ COMPLETION YEAR:** 2027